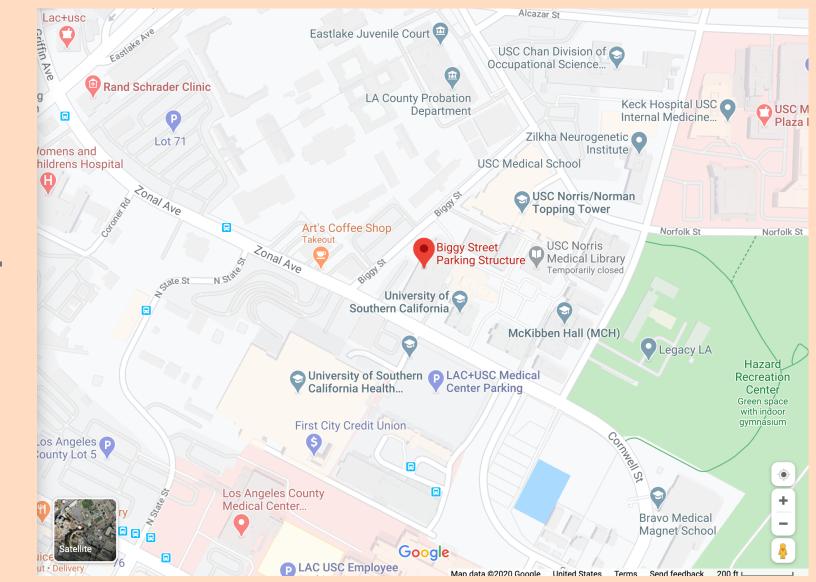

## **DRIVE THROUGH DONATION DROP-OFF BOX** WHEN: TUESDAY, MAY 19TH, 8AM-3PM LOCATION: BIGGY PARKING STRUCTURE PARKING ATTENDANT BOOTH (1334 BIGGY ST.)

\*We take smart phones, tablets, and computers but please be sure to wipe your data. <u>Click here for step by step</u> instructions on how to wipe your device.